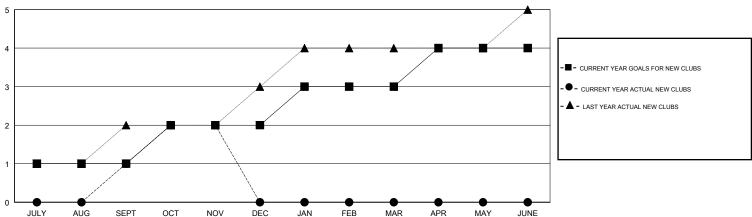

## GMT: ANIL TULSYAN LOCATION INDIA GMT CA Clubs Members RESULTS FOR 2018-2019 RESULTS FOR 2018-2019

| Clubs                 |               |           |               |  |  |  |
|-----------------------|---------------|-----------|---------------|--|--|--|
| RESULTS FOR 2018-2019 |               |           |               |  |  |  |
| QUARTER               | NEW CLUB GOAL | NEW CLUBS | DROPPED CLUBS |  |  |  |
| JULY/AUG/SEPT         | 1             | 1         | 2             |  |  |  |
| OCT/NOV/DEC           | 1             | 1         | 1             |  |  |  |
| JAN/FEB/MAR           | 1             | 0         | 0             |  |  |  |
| APR/MAY/JUNE          | 1             | 0         | 0             |  |  |  |

## GOALS AND ACTUAL NEW CLUBS CUMULATIVE