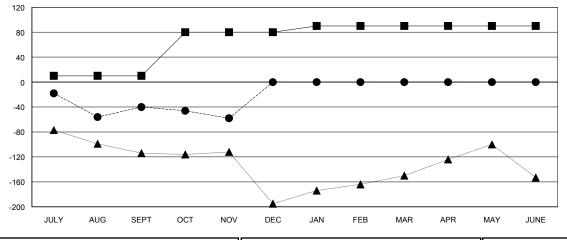

| Members               |                           |                         |                                              |  |  |
|-----------------------|---------------------------|-------------------------|----------------------------------------------|--|--|
| RESULTS FOR 2018-2019 |                           |                         |                                              |  |  |
| QUARTER               | MEMBER GROWTH NET<br>GOAL | MEMBER GROWTH<br>ACTUAL | DROPPED MEMBERS ACTUAL (including transfers) |  |  |
| JULY/AUG/SEPT         | 10                        | 95                      | 122                                          |  |  |
| OCT/NOV/DEC           | 70                        | 47                      | 57                                           |  |  |
| JAN/FEB/MAR           | 10                        | 0                       | 0                                            |  |  |
| APR/MAY/JUNE          | 0                         | 0                       | 0                                            |  |  |

## GOALS AND ACTUAL MEMBERS CUMULATIVE

| -■- MEMBER GROWTH NET GOAL        |  |
|-----------------------------------|--|
| - ● - MEMBER GROWTH ACTUAL        |  |
| - ▲ - LAST YEAR MEMBERSHIP ACTUAL |  |
|                                   |  |
|                                   |  |
|                                   |  |